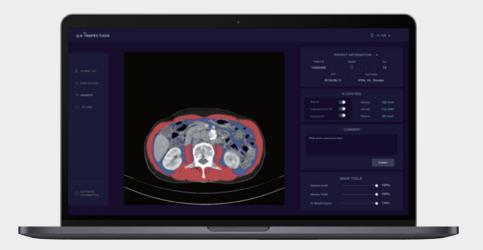

## Summary

Body area segmentation in CT images is one of the most important tasks in medical image analysis.

JSEG-02K assists specialists in sarcopenia diagnosis by performing segmentation of muscle / subcutaneous fat / visceral fat and providing the area of muscle.

## **Key Components & Performance**

- · Muscle region segmentation and visualization
- · Subcutaneous fat region segmentation and visualization
- · Visceral fat region segmentation and visualization
- · VSarcopenia analysis based on quantitative muscle area measurement

## Input / Output

Input Data
Patient's Abdominal CT DICOM

Output Information Muscle/Subcutaneous fat/visceral fat Area