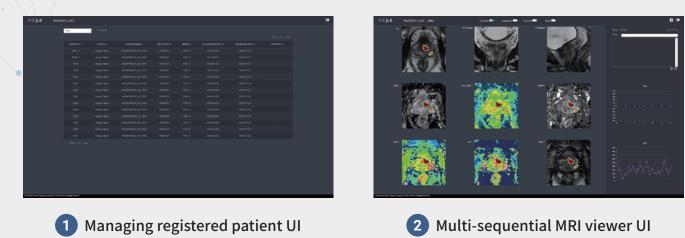

# Solution UI

**3** Detected area analysis UI

4 Prostate cancer region annotation and analysis UI

#### **Unique Functionality**

- $\cdot$  Detect suspected prostate cancer areas through AI-based multi-sequential MRI analysis
- · Check the probability of AI prediction through heat-map output
- Provide up to 9 types of Multi-sequential MRI can be read simultaneously
- Provide diagnostic assistance through DWI and DCE pixel graphs
- · Provide functions to manage registered patients