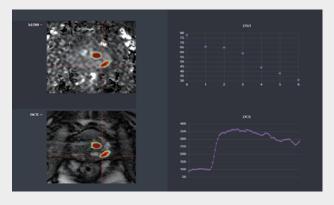

#### **Unique Functionality**

- $\cdot$  Detect suspected prostate cancer areas through AI-based multi-sequential MRI analysis
- · Check the probability of AI prediction through heat-map output
- Provide up to 9 types of Multi-sequential MRI can be read simultaneously
- Provide diagnostic assistance through DWI and DCE pixel graphs
- · Provide functions to manage registered patients