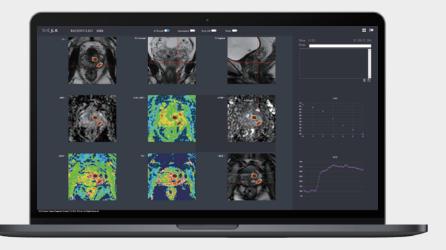

# Solution UI

**3** Detected area analysis UI

4 Prostate cancer region annotation and analysis UI

#### **Unique Functionality**

- $\cdot$  Detect suspected prostate cancer areas through AI-based multi-sequential MRI analysis
- · Check the probability of AI prediction through heat-map output
- Provide up to 9 types of Multi-sequential MRI can be read simultaneously
- Provide diagnostic assistance through DWI and DCE pixel graphs
- · Provide functions to manage registered patients