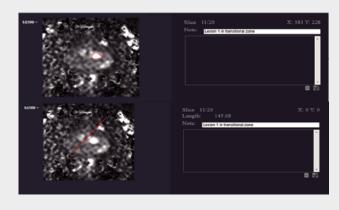

# Solution UI

**3** Detected area analysis UI

4 Prostate cancer region annotation and analysis UI

#### **Unique Functionality**

- $\cdot$  Detect suspected prostate cancer areas through AI-based multi-sequential MRI analysis
- · Check the probability of AI prediction through heat-map output
- Provide up to 9 types of Multi-sequential MRI can be read simultaneously
- Provide diagnostic assistance through DWI and DCE pixel graphs
- · Provide functions to manage registered patients