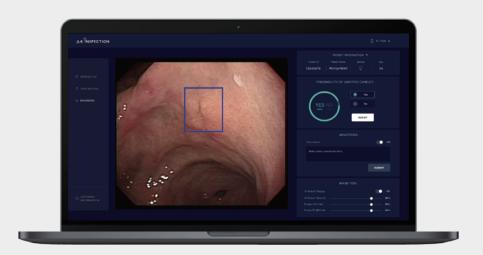

# **Key Components & Performance**

- · Gastric endoscopy image visualization
- · Gastric cancer region detection result image visualization
- · Various image processing tool (zoom in and out, change of brightness and contrast)

## Input / Output

· Input Data Patient's Gastric endoscopy

• Output Information Gastric cancer area, Gastric cancer Probability