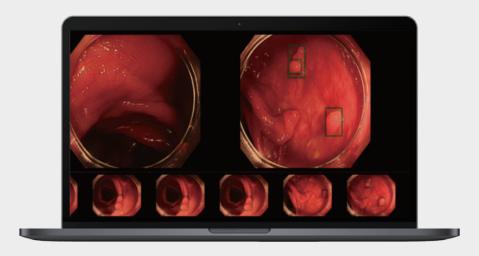

## | Solution UI

2 Visualization of polyp in colonoscopy (1)

## **|** Unique Functionality

- · Real-time detection of polyp in colonoscopy with AI
- · Install with ease via capture board
- · Provide result auto-save function for future analysis