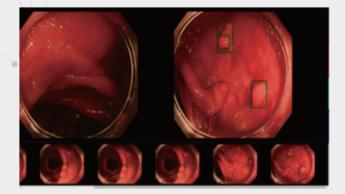

## | Solution UI

2 Visualization of polyp in colonoscopy (1)

## **|** Unique Functionality

- · Real-time detection of polyp in colonoscopy with AI
- · Install with ease via capture board
- · Provide result auto-save function for future analysis