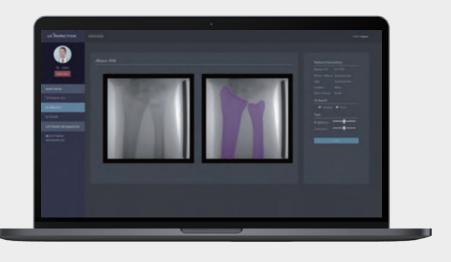

JBone-04K is a medical solution that detects rib fracture and visualizes 3D rendered image of rib area.

## Key Components & Performance

- · X-Ray image visualization
- Rib area auto-detection and visualization
- Rib fracture auto-detection and visualization
- Rib area and fracture 3D rendering
- · Rib fracture surgery simulation tool