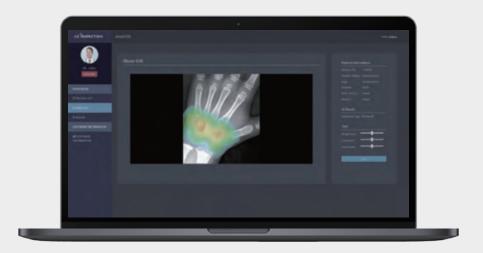

## **I** Key Components & Performance

- · X-ray image upload
- · X-ray image visualization
- · Area for Bone age calculation auto-detection and visualization
- · Bone age auto-calculation

## Input / Output

· Input Data Patient's X-Ray DICOM

· Output Information Bone Age analysis information