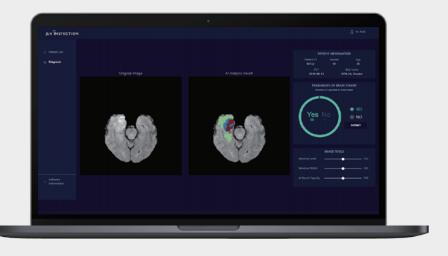

JBT-01K is an AI based solution that supports the brain tumor diagnosis by providing deep learning & image processing-based analysis of brain MRI images.

## Key Components & Performance

- Multi-contrast MR images upload
- $\cdot$  Brain MRI visualization
- · Auto-detection and visualization of brain tumor
- · Visualization of clinical information
- · Image processing tools (zoom, brightness and contrast control)