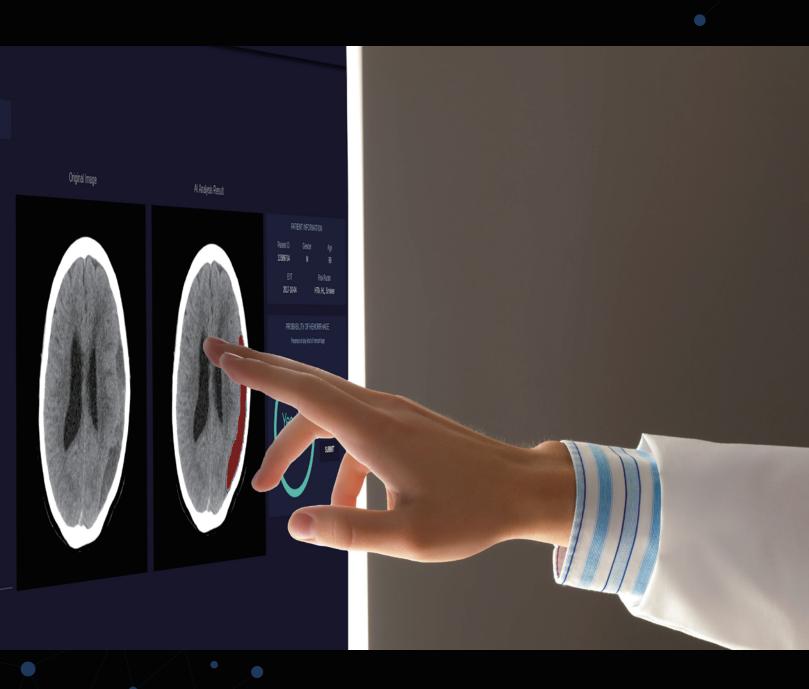

Al for Human Benefit, Everywhere

# JBS-11K

Al based Stroke Total Solution











## JBS-11K

AI based Subarachnoid Hemorrhagic Stoke Detection Solution

### Summary

Cerebral hemorrhage is a disease caused by an external shock, high blood pressure, and rupture of the cerebral blood vessels due to a cerebral aneurysm. And depending on the cause, area, and amount of bleeding, it is treated with medication or emergency surgery.

JBS-11K is a medical solution based on artificial intelligence, which detects cerebral hemorrhage from patient brain CT. This solution targets fast cerebral hemorrhage diagnosis in emergency situations and provides a lesion area and location for cerebral hemorrhage analysis.

#### **I** Key Components & Performance

- · Single Data Center AUC 98.35%
- · Analysis Time within 10 seconds
- · Convenient patient data management through PACS i