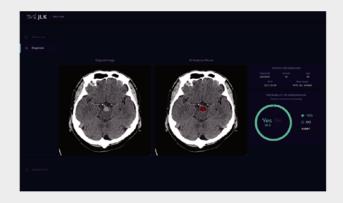

## Input / Output

Input Data
Patient's Brain CT DICOM

· Output Information Cerebral Hemorrhage Area, Cerebral Hemorrhage Probability

## | Solution UI

2 Cerebral Hemorrhage Analysis result UI

## **|** Unique Functionality

- · Provide Subarachnoid Hemorrhage(SAH) location and probability
- · Provide fast analysis and result for emergency situations
- · Provide by visualizing the detected cerebral hemorrhage area