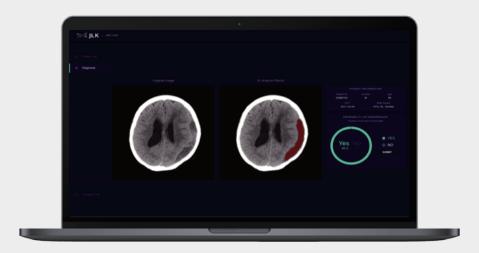

## Input / Output

Input Data
Patient's Brain CT DICOM

· Output Information Cerebral Hemorrhage Area, Cerebral Hemorrhage Probability

## | Solution UI

2 Cerebral Hemorrhage Analysis result UI

## **|** Unique Functionality

- · Provide Subarachnoid Hemorrhage(SAH) location and probability
- · Provide fast analysis and result for emergency situations
- · Provide by visualizing the detected cerebral hemorrhage area