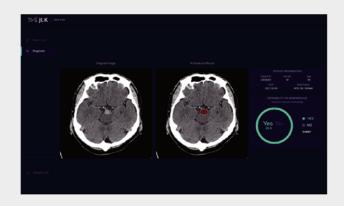

## Input / Output

Input Data
Patient's Brain CT DICOM

· Output Information Cerebral Hemorrhage Area, Cerebral Hemorrhage Probability

## | Solution UI

2 Cerebral Hemorrhage Analysis result UI

## **|** Unique Functionality

- · Training four cerebral hemorrhage sub-type.(EDH, SDH, ICH, IVH)
- · Provide fast analysis and result for emergency situations
- · Provide by visualizing the detected cerebral hemorrhage area