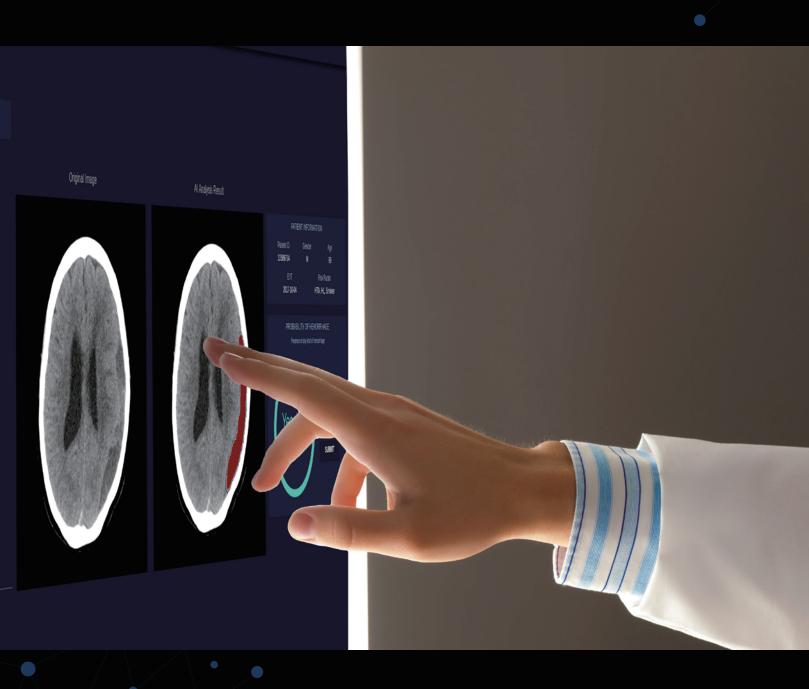

## Input / Output

Input Data
Patient's Brain CT DICOM

· Output Information Cerebral Hemorrhage Area, Cerebral Hemorrhage Probability

## | Solution UI

2 Cerebral Hemorrhage Analysis result UI

## **|** Unique Functionality

- · Training four cerebral hemorrhage sub-type.(EDH, SDH, ICH, IVH)
- · Provide fast analysis and result for emergency situations
- · Provide by visualizing the detected cerebral hemorrhage area