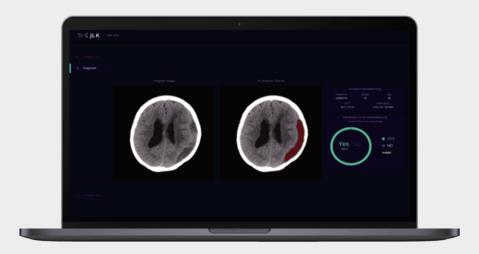

## Input / Output

Input Data
Patient's Brain CT DICOM

· Output Information Cerebral Hemorrhage Area, Cerebral Hemorrhage Probability

## | Solution UI

2 Cerebral Hemorrhage Analysis result UI

## **|** Unique Functionality

- · Training four cerebral hemorrhage sub-type.(EDH, SDH, ICH, IVH)
- · Provide fast analysis and result for emergency situations
- · Provide by visualizing the detected cerebral hemorrhage area