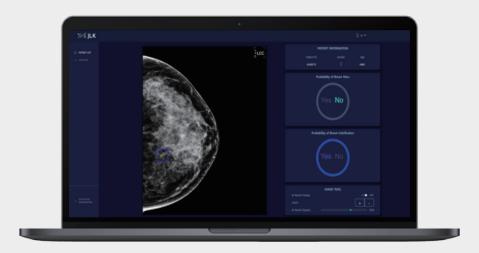

## | Solution UI

1 Analyzed breast mass patients list UI

3 Breast mass analysis result UI