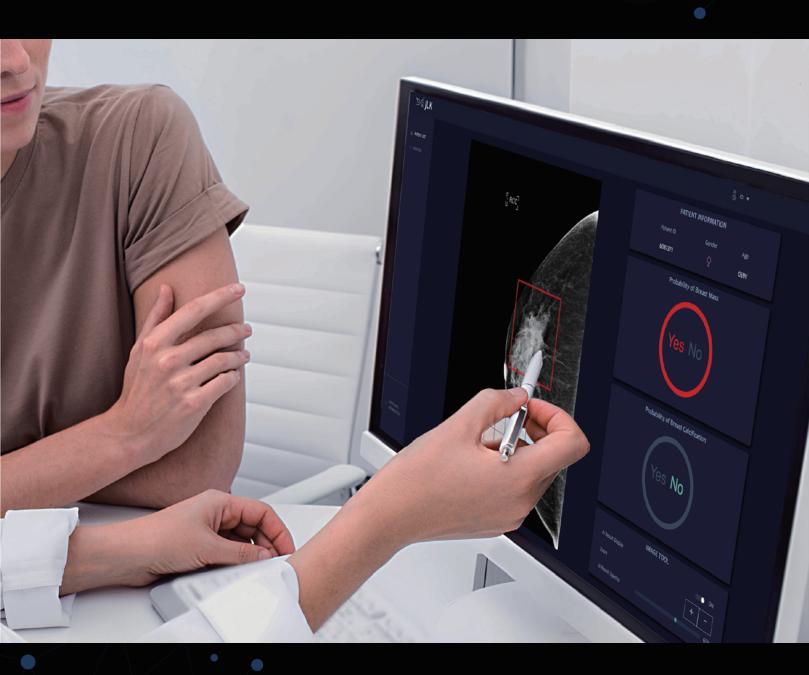

#### Input / Output

Input Data Patient's Mammography DICOM

Output Information Breast Mass Area, Breast Mass Probability

## | Solution UI

1 Analyzed breast mass patients list UI

3 Breast mass analysis result UI

# **|** Unique Functionality

- · Provides information management function of analyzed patients
- · Applies a pectoral muscle area removal algorithm to prevent false positives
- · Provide visualization on detected breast mass
- · Provides analysis result report