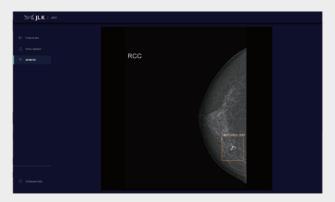

### | Solution UI

2 Data upload UI

3 Breast micro-calcification analysis result UI