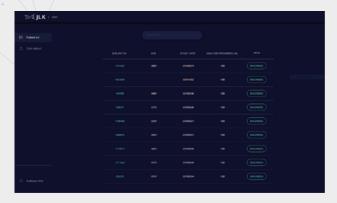

## | Solution UI

1 Analyzed breast mass patients list UI

3 Breast mass analysis result UI