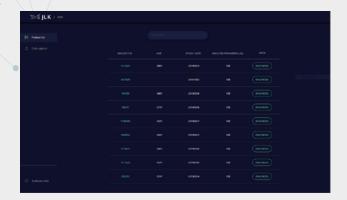

## | Solution UI

1 Analyzed breast mass patients list UI

3 Breast mass analysis result UI

# **|** Unique Functionality

- · Provides information management function of analyzed patients
- · Applies a pectoral muscle area removal algorithm to prevent false positives
- · Provide visualization on detected breast mass
- · Provides analysis result report