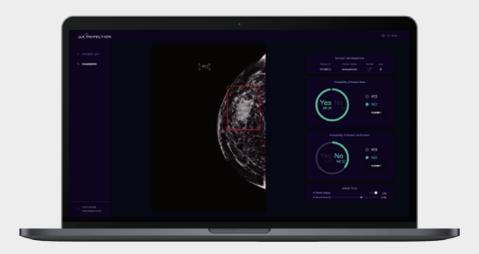

#### Input / Output

- Input Data Patient's Mammography DICOM
- · Output Information Breast Micro-calcification Area, Breast Micro-calcification Probability

### | Solution UI

2 Data upload UI

3 Breast micro-calcification analysis result UI

## **|** Unique Functionality

- · Provides information management function of analyzed patients
- · Applies a pectoral muscle area removal algorithm to prevent false positives
- · Provide visualization on detected breast micro-calcification
- · Provides analysis result report