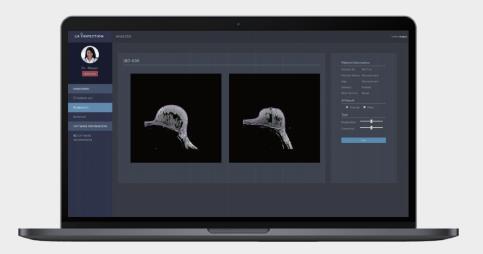

JBD-03K assists specialists in breast cancer diagnosis by providing deep learning based extraction and volume of breast mass in breast MR images.

## **I** Key Components & Performance

- · Perfusion-weighted image analysis
- · Breast MRI visualization
- · Fractal dimension calculation
- · Breast mass detection and visualization
- · Mass homogeneity calculation and inhomogeneity quantification

## Input / Output

Input Data
Patient's Breast MRI DICOM

• Output Information Breast Mass Area, Breast Mass Volume information