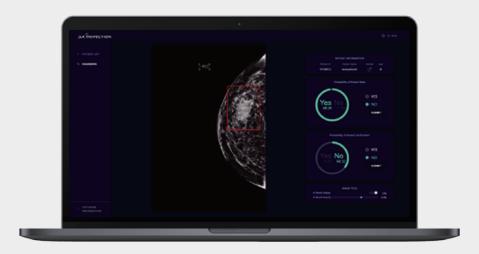

## Input / Output

- Input Data
  Patient's Mammography DICOM
- · Output Information Breast Mass Area, Breast Mass Probability

## | Solution UI

1 Analyzed breast mass patients list UI

3 Breast mass analysis result UI

## **|** Unique Functionality

- · Provides information management function of analyzed patients
- · Applies a pectoral muscle area removal algorithm to prevent false positives
- · Provide visualization on detected breast mass
- · Provides analysis result report