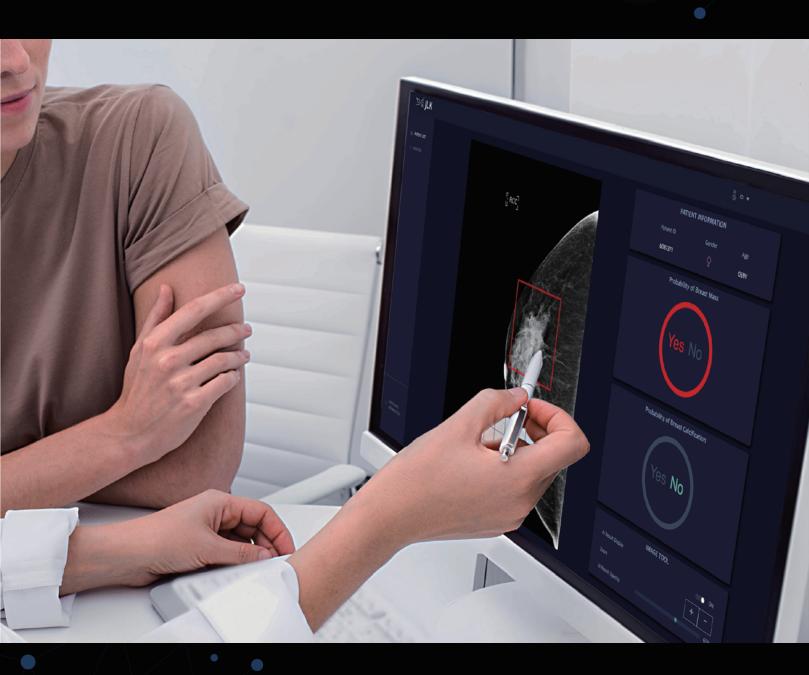

## Input / Output

- Input Data
  Patient's Mammography DICOM
- · Output Information Breast Mass Area, Breast Mass Probability

## | Solution UI

1 Analyzed breast mass patients list UI

3 Breast mass analysis result UI

## **|** Unique Functionality

- · Provides information management function of analyzed patients
- · Applies a pectoral muscle area removal algorithm to prevent false positives
- · Provide visualization on detected breast mass
- · Provides analysis result report