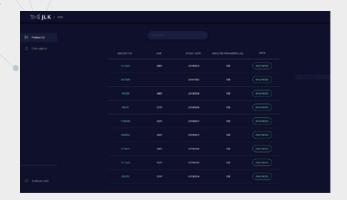

## | Solution UI

1 Analyzed breast mass patients list UI

3 Breast mass analysis result UI

## **|** Unique Functionality

- · Provides information management function of analyzed patients
- · Applies a pectoral muscle area removal algorithm to prevent false positives
- · Provide visualization on detected breast mass
- · Provides analysis result report