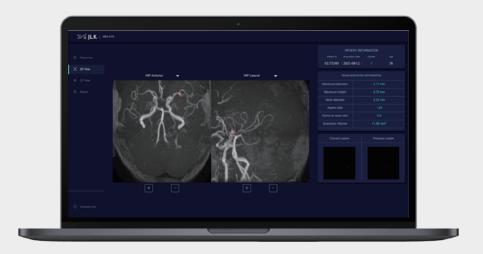

## **Solution UI**

1 Analyzed Cerebral Aneurysm patients list UI

3 Cerebral Aneurysm Analysis result UI (3D View)

2 Cerebral Aneurysm Analysis result UI (2D View)

4 Analysis Report UI

## **|** Unique Functionality

- $\cdot$  Provide visualization of cerebral aneurysm detection of each MIP and MRA
- · Provide 3D brain blood vessel configuration for cerebral aneurysm recognition
- · Provide results on cerebral aneurysm size and ratio analysis
- · Provide analysis result report