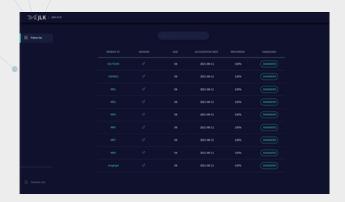

## **Solution UI**

1 Analyzed Cerebral Aneurysm patients list UI

3 Cerebral Aneurysm Analysis result UI (3D View)

2 Cerebral Aneurysm Analysis result UI (2D View)

4 Analysis Report UI