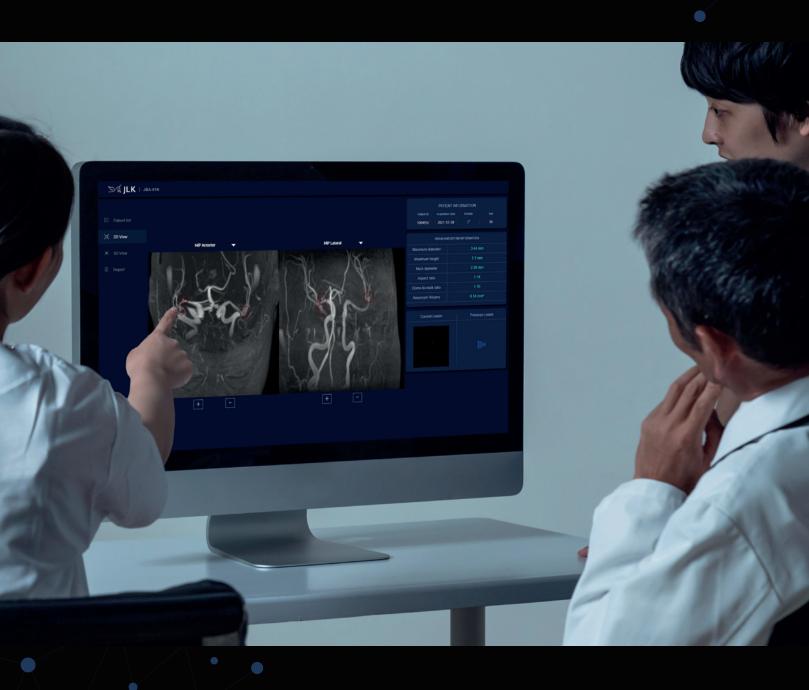

## **Solution UI**

1 Analyzed Cerebral Aneurysm patients list UI

3 Cerebral Aneurysm Analysis result UI (3D View)

2 Cerebral Aneurysm Analysis result UI (2D View)

4 Analysis Report UI

## **|** Unique Functionality

- $\cdot$  Provide visualization of cerebral aneurysm detection of each MIP and MRA
- · Provide 3D brain blood vessel configuration for cerebral aneurysm recognition
- · Provide results on cerebral aneurysm size and ratio analysis
- · Provide analysis result report