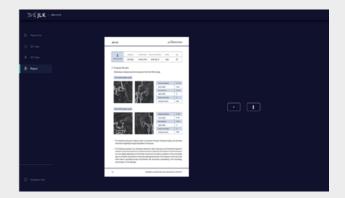

## **Solution UI**

1 Analyzed Cerebral Aneurysm patients list UI

3 Cerebral Aneurysm Analysis result UI (3D View)

2 Cerebral Aneurysm Analysis result UI (2D View)

4 Analysis Report UI

## **|** Unique Functionality

- $\cdot$  Provide visualization of cerebral aneurysm detection of each MIP and MRA
- · Provide 3D brain blood vessel configuration for cerebral aneurysm recognition
- · Provide results on cerebral aneurysm size and ratio analysis
- · Provide analysis result report