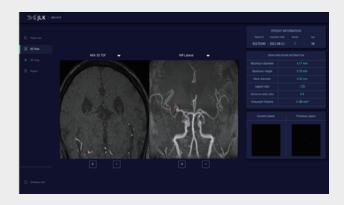

## **Solution UI**

1 Analyzed Cerebral Aneurysm patients list UI

3 Cerebral Aneurysm Analysis result UI (3D View)

2 Cerebral Aneurysm Analysis result UI (2D View)

4 Analysis Report UI

## **|** Unique Functionality

- $\cdot$  Provide visualization of cerebral aneurysm detection of each MIP and MRA
- · Provide 3D brain blood vessel configuration for cerebral aneurysm recognition
- · Provide results on cerebral aneurysm size and ratio analysis
- · Provide analysis result report