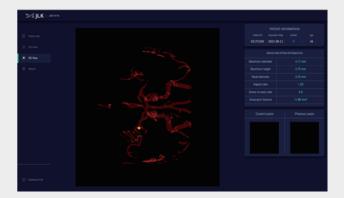

## **Solution UI**

1 Analyzed Cerebral Aneurysm patients list UI

3 Cerebral Aneurysm Analysis result UI (3D View)

2 Cerebral Aneurysm Analysis result UI (2D View)

4 Analysis Report UI

## **|** Unique Functionality

- $\cdot$  Provide visualization of cerebral aneurysm detection of each MIP and MRA
- · Provide 3D brain blood vessel configuration for cerebral aneurysm recognition
- · Provide results on cerebral aneurysm size and ratio analysis
- · Provide analysis result report