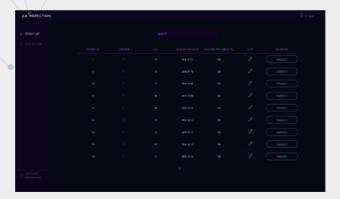

### **Solution UI**

1 Patient list UI

2 Cortical thickness analysis UI

3 3D visualization UI

4 Analysis reports UI