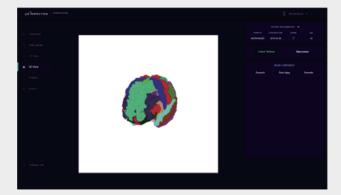

### **Solution UI**

1 Patient list UI

2 Cortical thickness analysis UI

3 3D visualization UI

4 Analysis reports UI

## Unique Functionality

- · Measure the thickness of the brain cortex by area and provide a heat-map compare with previous population data
- · Provides three-dimensional segmentation of the subject's brain
- · Provides functions for tracking analysis/management
- · Numerous analysis data and quantitative comparison analysis function
- · Provides personalized reports on analysis results