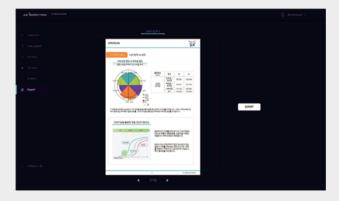

### **Solution UI**

1 Patient list UI

2 Cortical thickness analysis UI

3 3D visualization UI

4 Analysis reports UI

## Unique Functionality

- · Measure the thickness of the brain cortex by area and provide a heat-map compare with previous population data
- · Provides three-dimensional segmentation of the subject's brain
- · Provides functions for tracking analysis/management
- · Numerous analysis data and quantitative comparison analysis function
- · Provides personalized reports on analysis results