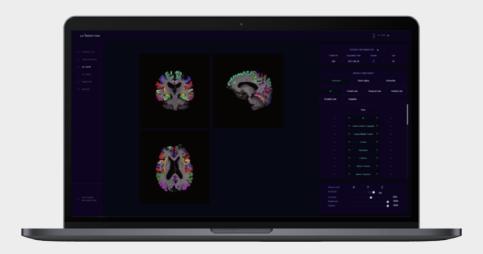

### **Solution UI**

1 Patient list UI

2 Cortical thickness analysis UI

3 3D visualization UI

4 Analysis reports UI