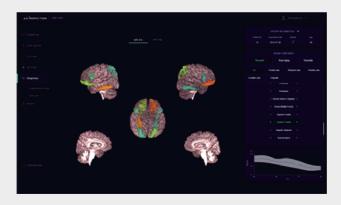

### **Solution UI**

1 Patient list UI

2 Cortical thickness analysis UI

3 3D visualization UI

4 Analysis reports UI

## Unique Functionality

- · Measure the thickness of the brain cortex by area and provide a heat-map compare with previous population data
- · Provides three-dimensional segmentation of the subject's brain
- · Provides functions for tracking analysis/management
- · Numerous analysis data and quantitative comparison analysis function
- · Provides personalized reports on analysis results